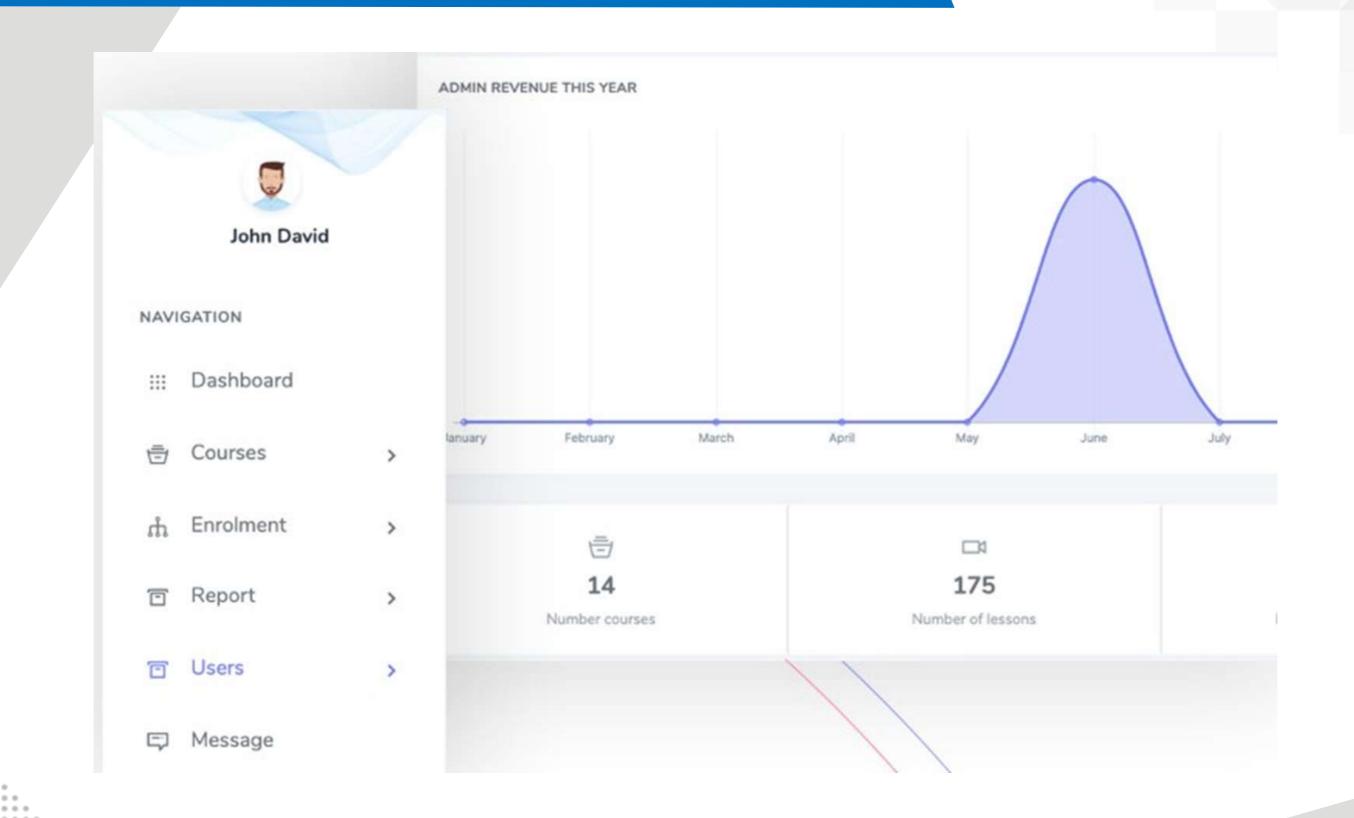

users
- 10,000+ users
- \*Custom

# MORE ON THE USE CASES FOR TRAINING

**Employee Training** 



- Sales, soft skills, software, finance, and operations training
- Central course repository
- SCORM compliant
- YouTube, PDF, and audio file compatible

**Compliance Training** 



- Certifications
- Time-bound courses
- Employee tracking

Onboarding



- Automated onboarding
- Post-training assessments
- Repeated access to training
- Blend OJT with eLearning

**Customer Training** 



- Dedicated customer log-in portal
- Train customers on product usage
- Use 'my queries' to answer doubts

Extended Enterprise Training



- Dedicated log-in portals
- Multi-tenant feature
- Channel partner compliance
- Vendor, distributor, reseller onboarding

# LMS PLATFORM FEATURES

## **ADMIN DASHBOARD**



## **ENROL STUDENT**



### **MANAGE COURSE**





## **ADD NEW COURSES**



## MANAGE LESSON AND QUIZ



#### **OUR CLIENT**